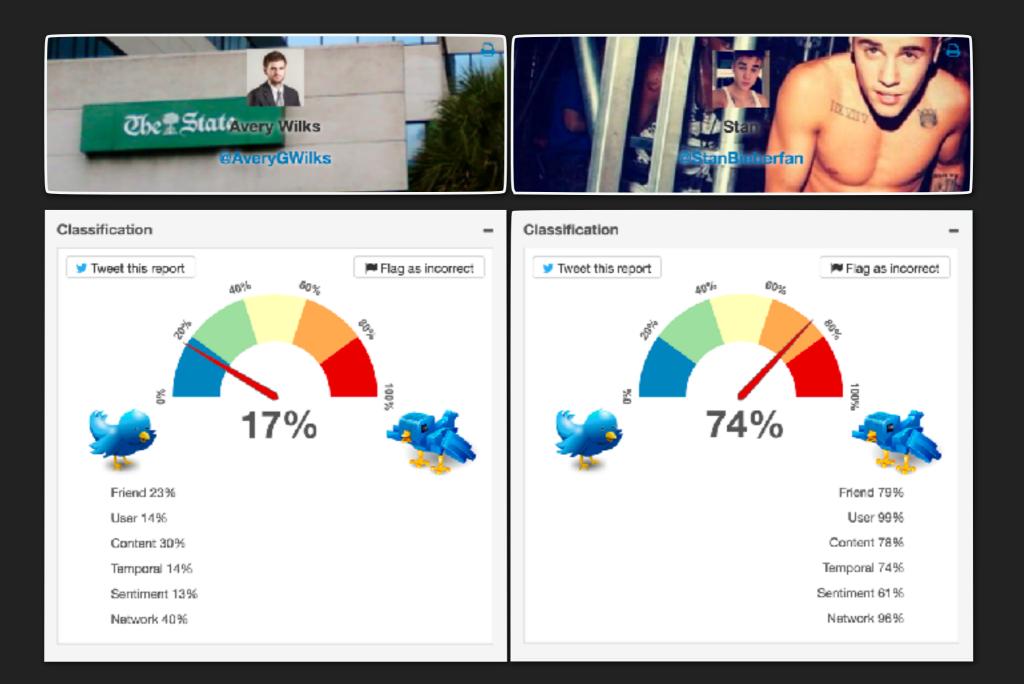

- N node is regular user, P node is opinion leader who has more follower than following and at least 1,000 follower.
- The value above each node is
  - approve score
  - doubt score
  - sentiment score