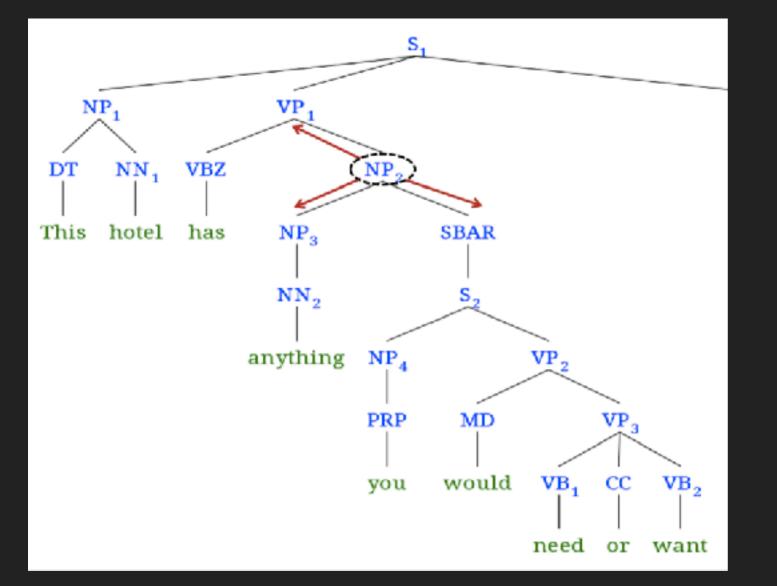

- 400 trustful reviews
- 400 deceptive reviews
- gathered by Amazon Mechanical Turk and evenly distributed cross 20 Chicago hotels
- achieved remarkable 91.2% accuracy

| ADJP   | Adjective phrase                                                  |
|--------|-------------------------------------------------------------------|
| ADVP   | Adverb phrase                                                     |
| NP     | Noun phrase                                                       |
| PP     | Prepositional phrase                                              |
| S      | Simple declarative clause                                         |
| SBAR   | Subordinate clause                                                |
| SBARQ  | Direct question introduced by wie-element                         |
| SINV   | Declarative sentence with subject-aux inversion                   |
| SQ     | Yes/no questions and subconstituent of SBARQ excluding wh-element |
| VP     | Verb phrase                                                       |
| WHADVP | Wh-adverb phrase                                                  |
| WHNP   | Wh-noun phrase                                                    |
| WHPP   | Wh-propositional phrase                                           |
| X      | Constituent of unknown or uncertain category                      |
| *      | "Understood" subject of infinitive or imperative                  |
| 0      | Zero variant of thet in subordinate clauses                       |
| т      | Trace of wh-Constituent                                           |