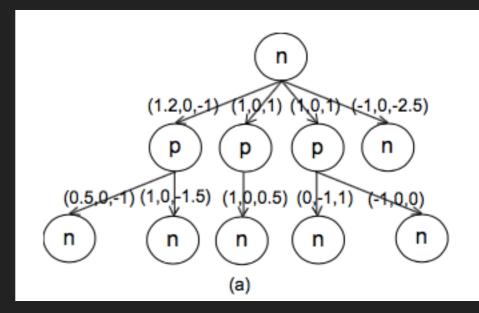

- N node is regular user, P node is opinion leader who has more follower than following and at least 1,000 follower.
- The value above each node is
  - approve score
  - doubt score
  - sentiment score