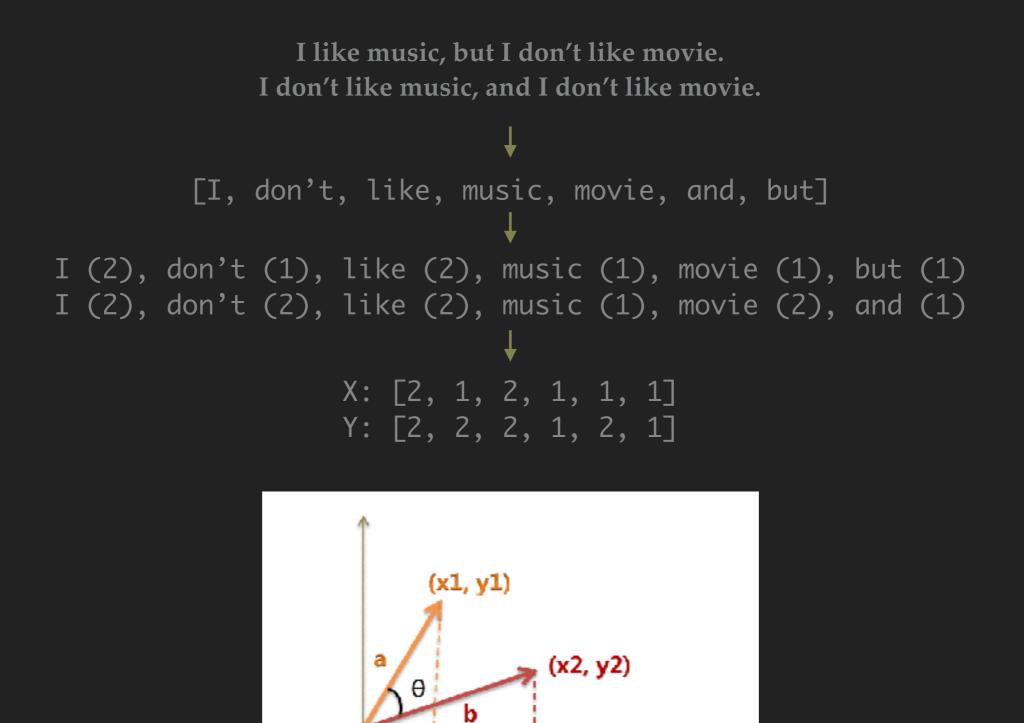

# **PROPOSED SOLUTION**

| Normalized L                      | _evenshtei | n                               | (        | O(m*n)                        |        |        |
|-----------------------------------|------------|---------------------------------|----------|-------------------------------|--------|--------|
| Jaro-Winkler                      |            |                                 | (        | O(m*n)                        |        |        |
| Cosine Simila                     | arity      |                                 | (        | O(m+n)                        |        |        |
| Jaccard Inde                      | X          |                                 | (        | O(m+n)                        |        |        |
| <ul> <li>Normalized Li</li> </ul> | evenshtein | <ul> <li>JaroWinkler</li> </ul> | ◇ Cosine | <ul> <li>Jaccard i</li> </ul> | ndex   |        |
| 12000                             |            |                                 |          |                               |        |        |
| 9030                              |            |                                 |          |                               |        | Å      |
|                                   |            |                                 |          |                               |        | 1      |
| 8000                              |            |                                 |          |                               |        | -      |
| 3000                              |            |                                 |          |                               |        |        |
|                                   |            |                                 |          |                               |        | ~      |
| 0 <mark>60 - 20</mark>            | 1000       | 5030                            | 10000    | 50003                         | 100000 | 520202 |